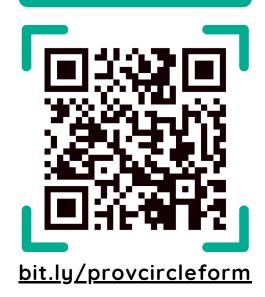

## Parent Support Services Society of BC PARENTING SUPPORT CIRCLES

SCAN TO JOIN

Parenting Support Circles are **FREE**, **confidential** and **anonymous** circles that support parents and kinship caregivers throughout their parenting journey.